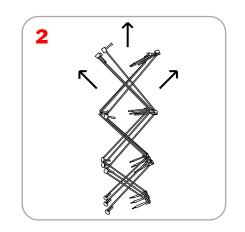

n

## **Dimensions**

**Display Dimensions:** 

Height: 87.5" / 2222.5mm Diameter: 25.3 / 643.1mm

**Graphic Dimensions:** 

Width: 26.5" / 673.1mm

Height: 3 Quad - 87.5" / 2222.5mm

### **Additional Information**

#### **Shipping Dimensions:**

In OCS - 44" x 18" x 18" 1117.6mm x 457.2mm x 457.2mm In OCL - 56" x 18" x 18" 1422.4mm x 457.2mm x 457.2mm

#### **Shipping Weight:**

In OCS - 38lbs. / 17.24kg (Dimensional Weight: 82 lbs) In OCL - 42lbs. / 19.05kg (Dimensional Weight: 105 lbs)

#### **Graphics:**

- -If printing own graphics, magnet must go directly to edge of panel
- -Must use non dye sub graphics
- -Kickers cannot be used on the tower graphics

#### Optional:

- -OCS Case
- -OCL Case
- -OCP Case
- -OCP Elite Case



#### Optional Lighting Available:



# Frame Assembly

3









# **Graphic Application**









Lights