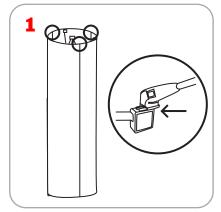

# **Coyote Tower**

The Coyote tower combines strength, reliability, and style in a lightweight and easy to use system. It is easy to assemble and dissasemble, and it takes up very little room. The graphic wraps all the way around giving you 360 degrees of visibility.