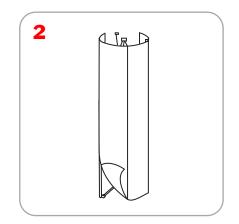

ensions:** 

Height: 87.5" / 2222.5mm Diameter: 25.3 / 643.1mm

**Graphic Dimensions:** 

Width: 26.5" / 673.1mm

Height: 3 Quad - 87.5" / 2222.5mm

### **Additional Information**

#### **Shipping Dimensions:**

In OCS - 44" x 18" x 18" 1117.6mm x 457.2mm x 457.2mm In OCL - 56" x 18" x 18" 1422.4mm x 457.2mm x 457.2mm

#### **Shipping Weight:**

In OCS - 38lbs. / 17.24kg (Dimensional Weight: 82 lbs) In OCL - 42lbs. / 19.05kg (Dimensional Weight: 105 lbs)

#### **Graphics:**

- -If printing own graphics, magnet must go directly to edge of panel
- -Must use non dye sub graphics
- -Kickers cannot be used on the tower graphics

#### Optional:

- -OCS Case
- -OCL Case
- -OCP Case
- -OCP Elite Case



#### Optional Lighting Available:



# Frame Assembly

3









# **Graphic Application**









Lights