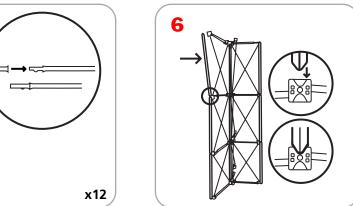

# **Dimensions**

**Display Dimensions:** 

Height: 87.5" / 2222.5mm Diameter: 25.3 / 643.1mm

**Graphic Dimensions:** 

Width: 26.5" / 673.1mm

Height: 3 Quad - 87.5" / 2222.5mm

### **Additional Information**

#### **Shipping Dimensions:**

In OCS - 44" x 18" x 18" 1117.6mm x 457.2mm x 457.2mm In OCL - 56" x 18" x 18" 1422.4mm x 457.2mm x 457.2mm

#### **Shipping Weight:**

In OCS - 38lbs. / 17.24kg (Dimensional Weight: 82 lbs) In OCL - 42lbs. / 19.05kg (Dimensional Weight: 105 lbs)

#### **Graphics:**

- -If printing own graphics, magnet must go directly to edge of panel
- -Must use non dye sub graphics
- -Kickers cannot be used on the tower graphics

#### Optional:

- -OCS Case
- -OCL Case
- -OCP Case
- -OCP Elite Case



#### Optional Lighting Available:



# Frame Assembly

3









# **Graphic Application**









Lights