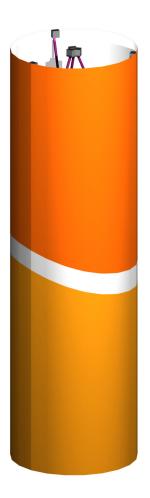

# **Coyote Tower**

The Coyote tower combines strength, reliability, and style in a lightweight and easy to use system. It is easy to assemble and dissasemble, and it takes up very little room. The graphic wraps all the way around giving you 360 degrees of visibility.

### **Features and Benefits**

- -Sturdy frame
- -Quick to set up
- -Easy to store and ship
- -LED lighting available
- -360 degrees of visibility
- -Collapses to a fraction of its size
- -Takes up very little space in your booth
- -Optional molded case for easy transportation

## **Dimensions**

**Display Dimensions:** 

Height: 87.5" / 2222.5mm Diameter: 25.3 / 643.1mm

**Graphic Dimensions:** 

Width: 26.5" / 673.1mm

Height: 3 Quad - 87.5" / 2222.5mm