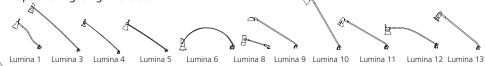

se for easy transportation

## **Dimensions**

**Display Dimensions:** 

Height: 87.5" / 2222.5mm Diameter: 25.3 / 643.1mm

**Graphic Dimensions:** 

Width: 26.5" / 673.1mm

Height: 3 Quad - 87.5" / 2222.5mm

### **Additional Information**

#### **Shipping Dimensions:**

In OCS - 44" x 18" x 18" 1117.6mm x 457.2mm x 457.2mm In OCL - 56" x 18" x 18" 1422.4mm x 457.2mm x 457.2mm

#### **Shipping Weight:**

In OCS - 38lbs. / 17.24kg (Dimensional Weight: 82 lbs) In OCL - 42lbs. / 19.05kg (Dimensional Weight: 105 lbs)

#### **Graphics:**

- -If printing own graphics, magnet must go directly to edge of panel
- -Must use non dye sub graphics
- -Kickers cannot be used on the tower graphics

#### Optional:

- -OCS Case
- -OCL Case
- -OCP Case
- -OCP Elite Case



#### Optional Lighting Available:



# Frame Assembly

3









# **Graphic Application**









Lights