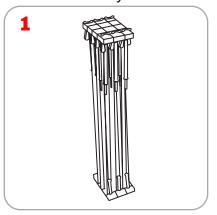

ion

## **Dimensions**

**Display Dimensions:** 

Height: 87.5" / 2222.5mm Diameter: 25.3 / 643.1mm

**Graphic Dimensions:** 

Width: 26.5" / 673.1mm

Height: 3 Quad - 87.5" / 2222.5mm

### **Additional Information**

#### **Shipping Dimensions:**

In OCS - 44" x 18" x 18" 1117.6mm x 457.2mm x 457.2mm In OCL - 56" x 18" x 18" 1422.4mm x 457.2mm x 457.2mm

#### **Shipping Weight:**

In OCS - 38lbs. / 17.24kg (Dimensional Weight: 82 lbs) In OCL - 42lbs. / 19.05kg (Dimensional Weight: 105 lbs)

#### **Graphics:**

- -If printing own graphics, magnet must go directly to edge of panel
- -Must use non dye sub graphics
- -Kickers cannot be used on the tower graphics

#### Optional:

- -OCS Case
- -OCL Case
- -OCP Case
- -OCP Elite Case



#### Optional Lighting Available:



# Frame Assembly

3









# **Graphic Application**









Lights