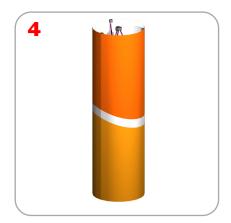

ons:** 

Height: 87.5" / 2222.5mm Diameter: 25.3 / 643.1mm

**Graphic Dimensions:** 

Width: 26.5" / 673.1mm

Height: 3 Quad - 87.5" / 2222.5mm

### **Additional Information**

#### **Shipping Dimensions:**

In OCS - 44" x 18" x 18" 1117.6mm x 457.2mm x 457.2mm In OCL - 56" x 18" x 18" 1422.4mm x 457.2mm x 457.2mm

#### **Shipping Weight:**

In OCS - 38lbs. / 17.24kg (Dimensional Weight: 82 lbs) In OCL - 42lbs. / 19.05kg (Dimensional Weight: 105 lbs)

#### **Graphics:**

- -If printing own graphics, magnet must go directly to edge of panel
- -Must use non dye sub graphics
- -Kickers cannot be used on the tower graphics

#### Optional:

- -OCS Case
- -OCL Case
- -OCP Case
- -OCP Elite Case



#### Optional Lighting Available:



# Frame Assembly

3









# **Graphic Application**









Lights