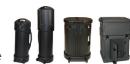

e in your booth
- -Optional molded case for easy transportation

## **Dimensions**

**Display Dimensions:** 

Height: 87.5" / 2222.5mm Diameter: 25.3 / 643.1mm

**Graphic Dimensions:** 

Width: 26.5" / 673.1mm

Height: 3 Quad - 87.5" / 2222.5mm

### **Additional Information**

#### **Shipping Dimensions:**

In OCS - 44" x 18" x 18" 1117.6mm x 457.2mm x 457.2mm In OCL - 56" x 18" x 18" 1422.4mm x 457.2mm x 457.2mm

#### **Shipping Weight:**

In OCS - 38lbs. / 17.24kg (Dimensional Weight: 82 lbs) In OCL - 42lbs. / 19.05kg (Dimensional Weight: 105 lbs)

#### **Graphics:**

- -If printing own graphics, magnet must go directly to edge of panel
- -Must use non dye sub graphics
- -Kickers cannot be used on the tower graphics

#### Optional:

- -OCS Case
- -OCL Case
- -OCP Case
- -OCP Elite Case



#### Optional Lighting Available:



# Frame Assembly

3









# **Graphic Application**









Lights