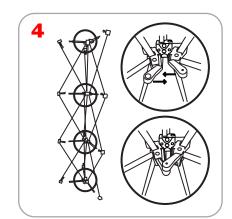

## **Dimensions**

**Display Dimensions:** 

Height: 87.5" / 2222.5mm Diameter: 25.3 / 643.1mm

**Graphic Dimensions:** 

Width: 26.5" / 673.1mm

Height: 3 Quad - 87.5" / 2222.5mm

### **Additional Information**

#### **Shipping Dimensions:**

In OCS - 44" x 18" x 18" 1117.6mm x 457.2mm x 457.2mm In OCL - 56" x 18" x 18" 1422.4mm x 457.2mm x 457.2mm

#### **Shipping Weight:**

In OCS - 38lbs. / 17.24kg (Dimensional Weight: 82 lbs) In OCL - 42lbs. / 19.05kg (Dimensional Weight: 105 lbs)

#### **Graphics:**

- -If printing own graphics, magnet must go directly to edge of panel
- -Must use non dye sub graphics
- -Kickers cannot be used on the tower graphics

#### Optional:

- -OCS Case
- -OCL Case
- -OCP Case
- -OCP Elite Case



#### Optional Lighting Available:



# Frame Assembly

3









# **Graphic Application**









Lights